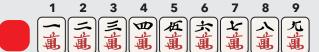

# **Types of Tiles**

Red designates the Man suit, or the "character" tiles

Green designates the Sou suit, or the "bamboo" tiles