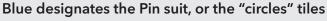

# **Types of Tiles**

Red designates the Man suit, or the "character" tiles

Green designates the Sou suit, or the "bamboo" tiles